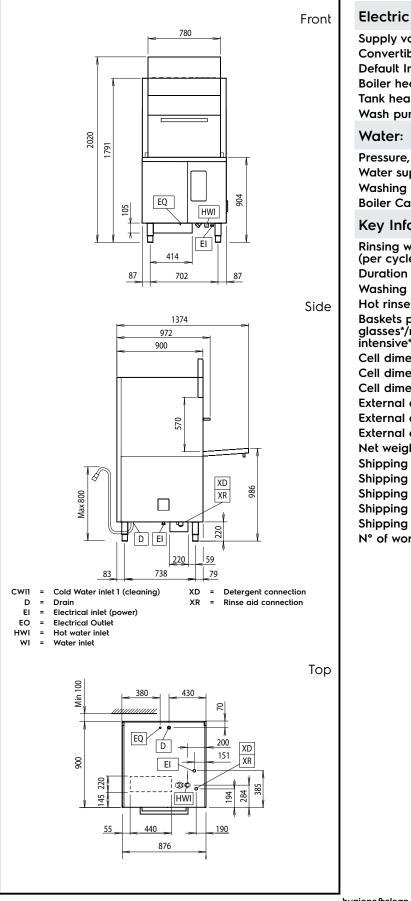

### Warewashing hygiene&clean Small Pot & Pan Washer, DIN 10512 and A0 60 compliant

**WRAS** 

| Supply voltage:<br>Convertible to:<br>Default Installed Power:<br>Boiler heating elements:<br>Tank heating elements:<br>Wash pump power:                                                                                                                                                                                                                                                                                                                                                                                                        | 400 V/3N ph/50 Hz<br>230V 3~<br>13 kW<br>7 kW<br>2.5 kW                                                                                                                                                      |
|-------------------------------------------------------------------------------------------------------------------------------------------------------------------------------------------------------------------------------------------------------------------------------------------------------------------------------------------------------------------------------------------------------------------------------------------------------------------------------------------------------------------------------------------------|--------------------------------------------------------------------------------------------------------------------------------------------------------------------------------------------------------------|
| Water:                                                                                                                                                                                                                                                                                                                                                                                                                                                                                                                                          |                                                                                                                                                                                                              |
| Pressure, bar min/max:<br>Water supply temperature*:<br>Washing tank capacity (It):<br>Boiler Capacity (It):                                                                                                                                                                                                                                                                                                                                                                                                                                    | 0.5-7 bar<br>50 °C<br>95<br>18                                                                                                                                                                               |
| Key Information:                                                                                                                                                                                                                                                                                                                                                                                                                                                                                                                                |                                                                                                                                                                                                              |
| Rinsing water consumption<br>(per cycle):<br>Duration cycle:*<br>Washing cycle temperature:<br>Hot rinse cycle temperature:<br>Baskets per hour (fast*/<br>glasses*/multipurpose∪︀/<br>intensive*/MyEco):<br>Cell dimensions - width:<br>Cell dimensions - depth:<br>Cell dimensions - depth:<br>Cell dimensions - height:<br>External dimensions, Width:<br>External dimensions, Depth:<br>External dimensions, Height:<br>Net weight:<br>Shipping weight:<br>Shipping weight:<br>Shipping depth:<br>Shipping volume:<br>N° of working cycles: | 7 lt<br>180/360/480/inf sec.<br>77 °C<br>90 °C<br>20 / 0 / / /<br>670 mm<br>710 mm<br>570 mm<br>876 mm<br>900 mm<br>1791 mm<br>200 kg<br>246 kg<br>2030 mm<br>1010 mm<br>1020 mm<br>2.09 m <sup>3</sup><br>4 |